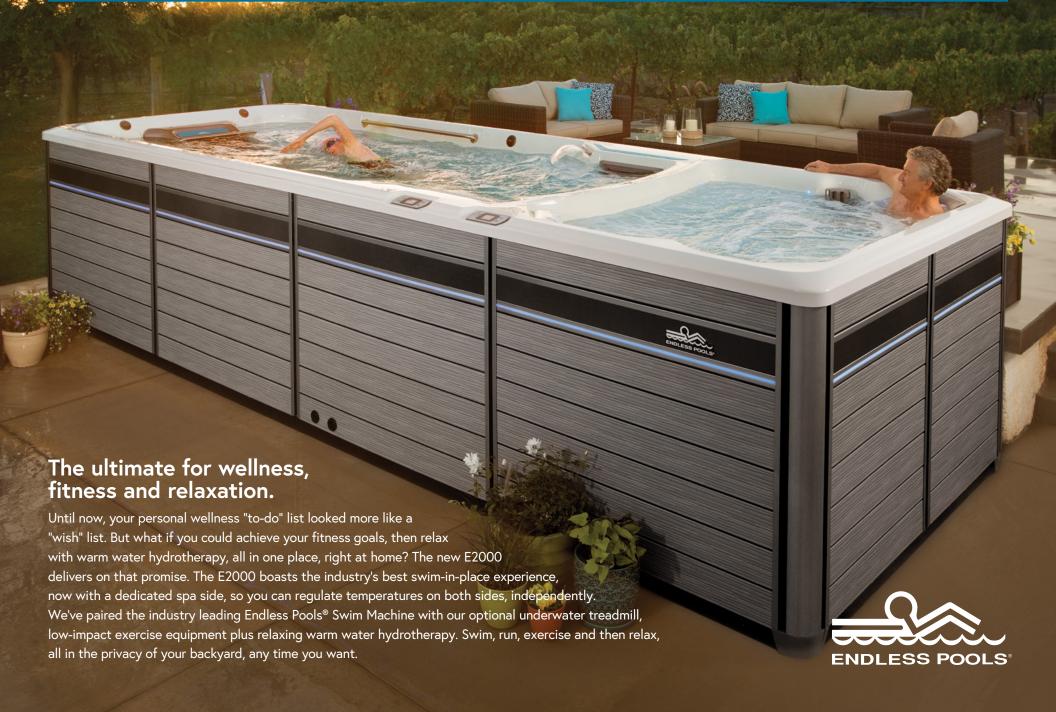

## Endless Pools Fitness Systems E2000



# E2000 Endless Pools® Fitness Systems



| MODEL TYPE                                | 58" SWIM & TREADMILL                                                                                                       | 58" SWIM                                                                 |
|-------------------------------------------|----------------------------------------------------------------------------------------------------------------------------|--------------------------------------------------------------------------|
| <b>Dimensions</b> Swim Side: Spa Side:    | 20' L X 58" H X 89" W<br>15' L X 58" H X 89" W<br>5' L X 36.5" H X 89" W                                                   | 20' L X 58" H X 89" W<br>15' L X 58" H X 89" W<br>5' L X 36.5" H X 89" W |
| Water Capacity<b