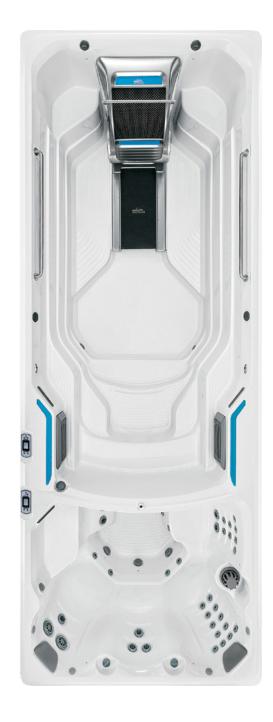

# E2000 Endless Pools® Fitness Systems

| MODEL TYPE                                | 58" SWIM & TREADMILL                                                                                                       | 58" SWIM                                                                 |
|-------------------------------------------|----------------------------------------------------------------------------------------------------------------------------|--------------------------------------------------------------------------|
| <b>Dimensions</b> Swim Side: Spa Side:    | 20' L X 58" H X 89" W<br>15' L X 58" H X 89" W<br>5' L X 36.5" H X 89" W                                                   | 20' L X 58" H X 89" W<br>15' L X 58" H X 89" W<br>5' L X 36.5" H X 89" W |
| Water Capacity<br>Swim Side:<br>Spa Side: | 2,350 Gallons<br>2000 Gallons<br>350 Gallons                                                                               | 2,395 Gallons<br>2045 Gallons<br>350 Gallons                             |
| Weight                                    | 4,195 Lbs (Dry) /<br>25,545 Lbs (Filled*)                                                                                  | 4,090 Lbs (Dry) /<br>25,815 Lbs (Filled*)                                |
| Swim Technology                           | Endless Pools® Swim Machine                                                                                                |                                                                          |
| Power Unit                                | 5 HP Hydraulic Power Unit                                                                                                  |                                                                          |
| Control System                            | 2 LCD Control Panels 230v/60amp, 60 Hz, includes G.F.C.I. protected sub-panel                                              |                                                                          |
| Substructure                              | 14-Gauge Galvanized Steel Frame                                                                                            |                                                                          |
| Base Pan                                  | Thermoformed ABS Base Pan                                                                                                  |                                                                          |
| Energy Efficiency                         | Certified to the APSP 14 National Standard and the California Energy<br>Commission (CEC) in accordance with California Law |                                                                          |
| Music Option                              | 8 Speakers + Subwoofer, Bluetooth® Enabled                                                                                 |                                                                          |
|                                           | SWIM SIDE                                                                                                                  | SPA SIDE                                                                 |
| Seats                                     | Bench Seat                                                                                                                 | 4 Hydrotherapy Seats + Cool Down Seat                                    |
| Hydrotherapy Jets - 36                    | Not Applicable                                                                                                             | 2 Large Jets, 2 Rotary Jets,<br>6 Directional Jets, 26 Mini Jets         |
| Hydromassage Jet Pump                     | Not Applicable                                                                                                             | 2 - 2.5 HP Continuous Duty; 5.2 HP<br>Breakdown Torque - 1 Speed Pumps   |
| Water Feature                             | 2 Illuminated Waterfalls                                                                                                   | 1 Illuminated Waterfall                                                  |
| Water Management System                   | UVC + CD Ozone                                                                                                             | CD Ozone                                                                 |
| Effective Filtration Area                 | 200 Square Feet                                                                                                            | 50 Square Feet                                                           |
| Lighting System                           | 14 Multi-Color LED Points of Light,<br>& LED Illumination Bar                                                              | 12 Multi-Color LED Points of Light                                       |
| *Includes water and 10 adults weighin     | ng 175 lbs. each                                                                                                           |                                                                          |